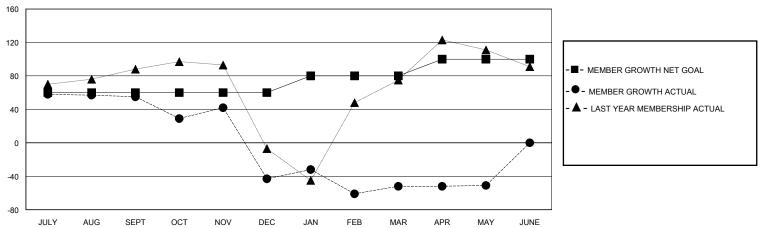

### GOALS AND ACTUAL MEMBERS CUMULATIVE

| DROPPED CLUBS: 4            |     | 23 CLUBS OF 77 ADDED 1 OR MORE<br>NEW MEMBERS | GENDER DISTRIBUTION             |                |     |
|-----------------------------|-----|-----------------------------------------------|---------------------------------|----------------|-----|
|                             |     | NEW MEMBER (8                                 | MALE                            | 1,085 (80.31%) |     |
|                             |     |                                               | FEMALE                          | 266 (19.69%)   |     |
| DROPPED MEMBERS             |     |                                               |                                 |                |     |
| DECEASED                    | 2   | CLICK HERE FOR CUMULATIVE                     | TOTAL FAMILY UNIT MEMBERS       |                | 124 |
| CLUB CANCELLED 97 OTHER 131 |     | MEMBERSHIP DATA                               | FAMILY MEMBERS PAYING HALF DUES |                | 77  |
|                             |     |                                               |                                 |                | 77  |
| TOTAL                       | 230 |                                               |                                 |                |     |

## GMT: LOCATION REP OF BANGLADESH GMT CA

| Clubs                 |               |           |               | Members               |                        |                         |                                                    |  |
|-----------------------|---------------|-----------|---------------|-----------------------|------------------------|-------------------------|----------------------------------------------------|--|
| RESULTS FOR 2019-2020 |               |           |               | RESULTS FOR 2019-2020 |                        |                         |                                                    |  |
| QUARTER               | NEW CLUB GOAL | NEW CLUBS | DROPPED CLUBS | QUARTER MEME          | BER GROWTH NET<br>GOAL | MEMBER GROWTH<br>ACTUAL | DROPPED<br>MEMBERS ACTUAL<br>(including transfers) |  |
| JULY/AUG/SEPT         | 3             | 3         | 2             | JULY/AUG/SEPT         | 60                     | 112                     | 53                                                 |  |
| OCT/NOV/DEC           | 0             | 1         | 1             | OCT/NOV/DEC           | 0                      | 60                      | 133                                                |  |
| JAN/FEB/MAR           | 1             | 0         | 1             | JAN/FEB/MAR           | 20                     | 38                      | 44                                                 |  |
| APR/MAY/JUNE          | 1             | 0         | 0             | APR/MAY/JUNE          | 20                     | 1                       | 0                                                  |  |