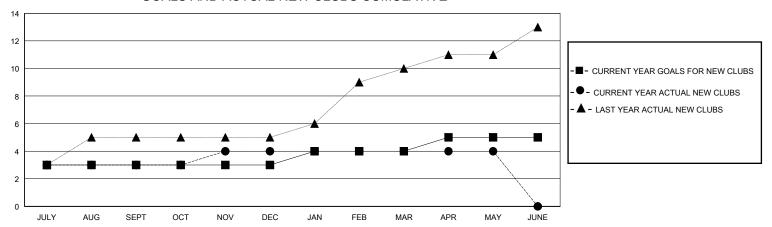

#### GOALS AND ACTUAL NEW CLUBS CUMULATIVE

## GMT: LOCATION REP OF BANGLADESH GMT CA

| Clubs                 |               |           |               | Members               |                        |                         |                                                    |  |
|-----------------------|---------------|-----------|---------------|-----------------------|------------------------|-------------------------|----------------------------------------------------|--|
| RESULTS FOR 2019-2020 |               |           |               | RESULTS FOR 2019-2020 |                        |                         |                                                    |  |
| QUARTER               | NEW CLUB GOAL | NEW CLUBS | DROPPED CLUBS | QUARTER MEME          | BER GROWTH NET<br>GOAL | MEMBER GROWTH<br>ACTUAL | DROPPED<br>MEMBERS ACTUAL<br>(including transfers) |  |
| JULY/AUG/SEPT         | 3             | 3         | 2             | JULY/AUG/SEPT         | 60                     | 112                     | 53                                                 |  |
| OCT/NOV/DEC           | 0             | 1         | 1             | OCT/NOV/DEC           | 0                      | 60                      | 133                                                |  |
| JAN/FEB/MAR           | 1             | 0         | 1             | JAN/FEB/MAR           | 20                     | 38                      | 44                                                 |  |
| APR/MAY/JUNE          | 1             | 0         | 0             | APR/MAY/JUNE          | 20                     | 1                       | 0                                                  |  |